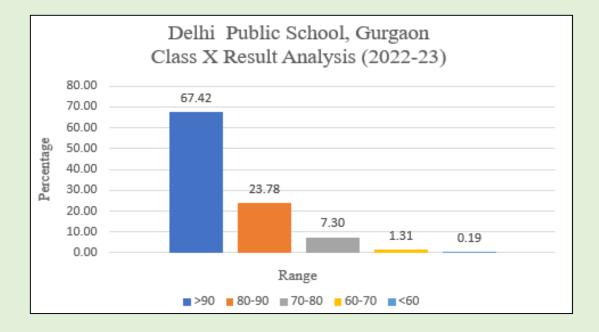

ARYAMAN DAS 99.4 %

SHRRIJA SINGH 99.4 %

ANVI PRADIP PARODE 99.2 %

**Total number of students appeared: 534** 

- School Average : 91.10
- Total distinctions per student : 5.29
- 90% and above : 360
- Total no of 100s : 223