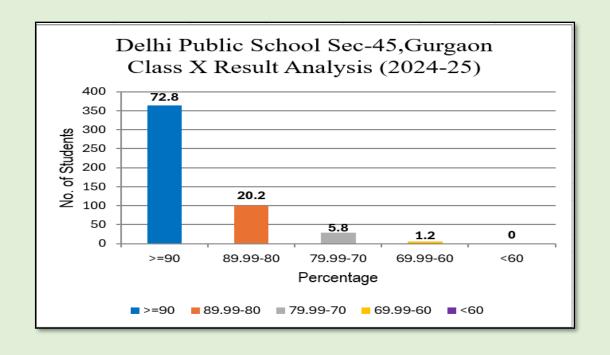

## **Total number of students appeared: 500**

School Average : 92.17% (91.80% in 2024)

Average distinctions per student : 5.48

90% and above : 364

■ Total no of 100s : 293 (213 in 2024)