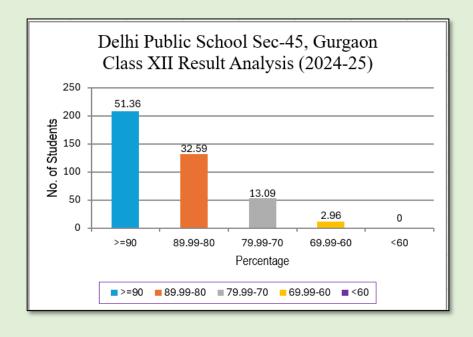

• School Average: 88.3% (87.07% in 2024)

Average distinctions per student: 4.90 (4.65 in 2024)

• 90% and above : 208

• Total no. of 100s : 48 (25 in 2024)