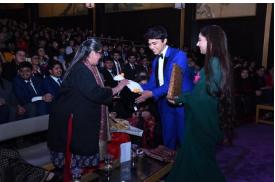

The evening's proceedings included the solemn handing over of the school flag to the incoming council members, followed by the cake-cutting ceremony. The batch made a generous contribution to the school's afternoon school for the marginalised section of the society, 'Shiksha Kendra,' upholding the institution's values and culture.