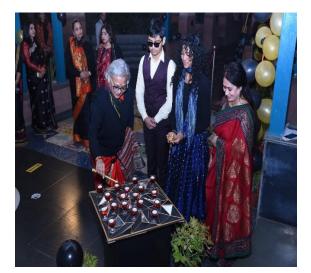

After the ceremonial lighting of the candles by Director Principal, Ms Aditi Misra, the programme commenced in the auditorium with her address. In her speech, she urged the students to hold onto the happy memories and values instilled in them during their time in school. Wishing the students to do their best in life, she emphasised that they should be compassionate and grateful, celebrating life with whatever they are blessed with. She urged them to always uphold the motto of the school, 'Service before Self' and help those in need whenever possible.