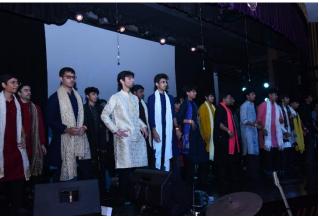

The students of Class XI presented a mesmerising performance titled 'The Last Dance,' blending energetic music and dynamic choreography that captivated the audience. The evening culminated in a sumptuous dinner followed by a lively DJ session, where students danced their hearts out, creating cherished memories.