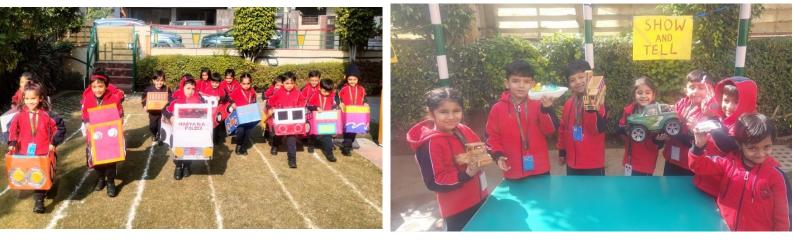

## **Nursery-Transport Park**

The students of class Nursery were thrilled to find their school ground magically transformed into a lively Transport Park. Excitement filled the air as they eagerly participated in the Transport Parade, proudly showcasing miniatures of their favourite vehicles while marching to vibrant beats.

Interactive corners like Wonder Wheels, Puzzle corner, Art on the move, Recycling Station, Car Wash, and Petrol Pump offered engaging, hands-on experiences, allowing the young learners to immerse themselves in real-life scenarios. Adding to the excitement, the "Place Me Right" activity proved to be both fun and educational, helping the children categorize various modes of transport with ease and precision. The day was filled with joy, learning, and unforgettable memories!