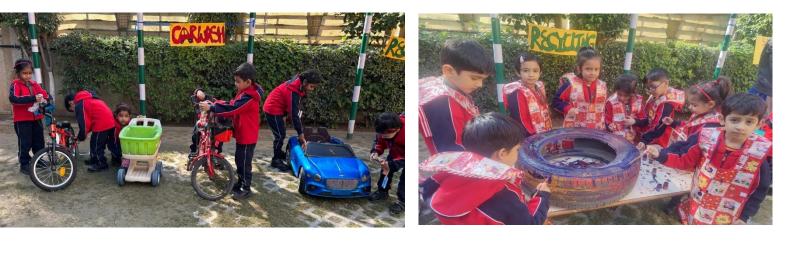

## **Nursery-Transport Park**

The students of class Nursery were thrilled to find their school ground magically transformed into a lively Transport Park. Excitement filled the air as they eagerly participated in the Transport Parade, proudly showcasing miniatures of their favourite vehicles while marching to vibrant beats.

Interactive corners like Wonder Wheels, Puzzle corner, Art on the move, Recycling Station, Car Wash, and Petrol Pump offered engaging, hands-on experiences, allowing the young learners to immerse themselves in real-life scenarios. Adding to the excitement, the "Place Me Right" activity proved to be both fun and educational, helping the children categorize various modes of transport with ease and precision. The day was filled with joy, learning, and unforgettable memories!