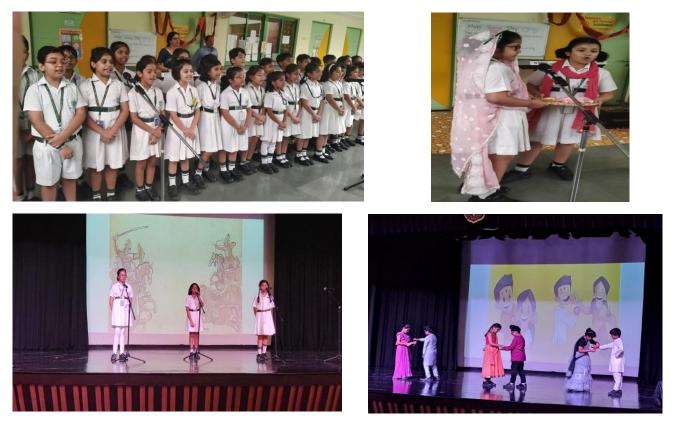

The Raksha Bandhan assemblywas conducted by the students of Satluj House on August 23, 2023. The students presented a skit that highlighted thesignificance of Rakhi through a historical anecdote, emphasizing the importance of brotherhood and empathy. The skit was followed by a foot-tapping dance which was enjoyed by everyone.